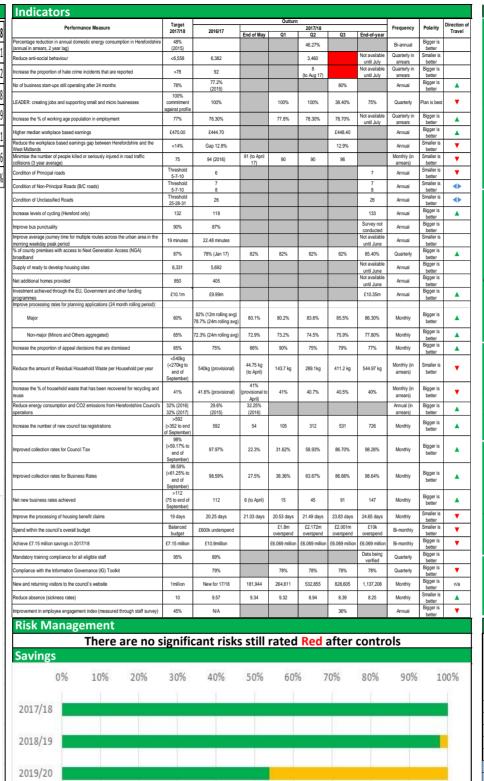

ECC Scorecard Appendix H

| Staffing                                                  |        |        |        |        |        |        |        |        |        |        |        |        |      |
|-----------------------------------------------------------|--------|--------|--------|--------|--------|--------|--------|--------|--------|--------|--------|--------|------|
|                                                           | Mar-17 | Apr-17 | May-17 | Jun-17 | Jul-17 | Aug-17 | Sep-17 | Oct-17 | Nov-17 | Dec-17 | Jan-18 | Feb-18 | Mar- |
| FTE                                                       | 484    | 482    | 478    | 480    | 481    | 484    | 484    | 477    | 480    | 481    | 482    | 480    | 4    |
| Headcount                                                 | 583    | 578    | 570    | 573    | 571    | 575    | 574    | 568    | 569    | 571    | 574    | 579    | 5    |
| Permanent Workforce Costs (£k)                            | 1,407  | 1,429  | 1,424  | 1,424  | 1,446  | 1462   | 1,448  | 1,451  | 1445   | 1456   | 1,438  | 1,504  | 1,4  |
| Agency FTE                                                | 11     | 14     | 13     | 12     | 14     | 7      | 10     | 15     | 11     | 8      | 8      | 9      |      |
| Agency Costs (£k)                                         | 73     | 30     | 54     | 43     | 57     | 20     | 60     | 38     | 26     | 53     | 79     | 48     |      |
| Absence - days lost per FTE per annum (rolling 12 months) | 8      | 8      | 8      | 8      | 8      | 7      | 7      | 7      | 7      | 6      | 6      | 6      |      |
| Monthly turnover (annualised based on FTE)                | 9.1%   | 10.6%  | 10.8%  | 10.3%  | 9.9%   | 9.2%   | 9.7%   | 10.6%  | 10.9%  | 9.8%   | 9.4%   | 9.5%   | 9.   |