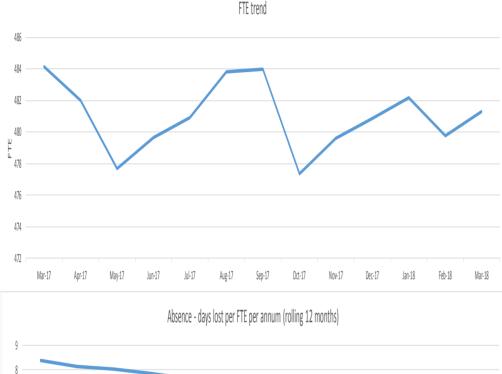

ECC Scorecard Appendix H

| Staffing                                                  |        |        |        |        |        |        |        |        |        |        |        |        |      |
|-----------------------------------------------------------|--------|--------|--------|--------|--------|--------|--------|--------|--------|--------|--------|--------|------|
|                                                           | Mar-17 | Apr-17 | May-17 | Jun-17 | Jul-17 | Aug-17 | Sep-17 | Oct-17 | Nov-17 | Dec-17 | Jan-18 | Feb-18 | Mar- |
| FTE                                                       | 484    | 482    | 478    | 480    | 481    | 484    | 484    | 477    | 480    | 481    | 482    | 480    | 4    |
| Headcount                                                 | 583    | 578    | 570    | 573    | 571    | 575    | 574    | 568    | 569    | 571    | 574    | 579    | 5    |
| Permanent Workforce Costs (£k)                            | 1,407  | 1,429  | 1,424  | 1,424  | 1,446  | 1462   | 1,448  | 1,451  | 1445   | 1456   | 1,438  | 1,504  | 1,4  |
| Agency FTE                                                | 11     | 14     | 13     | 12     | 14     | 7      | 10     | 15     | 11     | 8      | 8      | 9      |      |
| Agency Costs (£k)                                         | 73     | 30     | 54     | 43     | 57     | 20     | 60     | 38     | 26     | 53     | 79     | 48     |      |
| Absence - days lost per FTE per annum (rolling 12 months) | 8      | 8      | 8      | 8      | 8      | 7      | 7      | 7      | 7      | 6      | 6      | 6      |      |
| Monthly turnover (annualised based on FTE)                | 9.1%   | 10.6%  | 10.8%  | 10.3%  | 9.9%   | 9.2%   | 9.7%   | 10.6%  | 10.9%  | 9.8%   | 9.4%   | 9.5%   | 9.   |